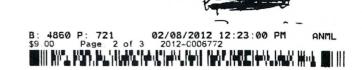

Fer            | -R            | Form                    | ACCO<br>NCF100 |
| 7                                                                         |                | •              |               | Revised                 | 101 7005       |



3. The bearings and distances in degrees and feet between claim corners are as depicted on the map.

Form MCF100a Revised July 2005

This form is available from the Arizona Department of Mines & Mineral Resources and may be reproduced.

ANML 02/08/2012 12:23:00 PM B: 4860 P: 721 02/08/2012 12:23: Leslie M. Hoffman OFFICIAL RECORDS OF YAVAPAI COUNTY JERRY HEDOPETH 2012-0006772

02/08/2012 12:23:00 PM 2012-0006772 Fre Recorded at the request of: \$4 When Recorded, MAIL TO: Jerry Hedgleth POBOX 609

Jerry Heder Peth Matt Hedgreth

Highload #. 6.



RECORDERS MEMO: LEGIBILITY

| AMEDICANAME LON SHOW KENNODUCTION                                                                                                                                                                 |                                         |        |
|---------------------------------------------------------------------------------------------------------------------------------------------------------------------------------------------------|-----------------------------------------|--------|
| AMend ment                                                                                                                                                                                        | Book 4834                               |        |
| ,