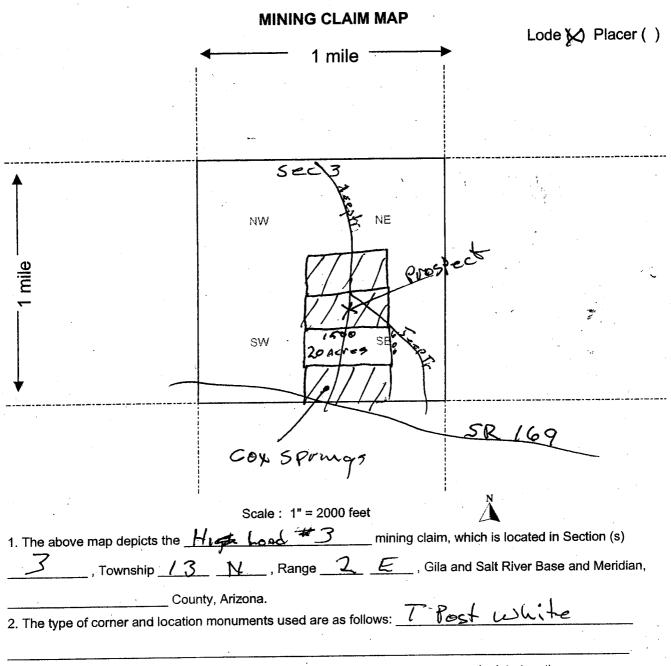

# PEPARTMENT OF THE INTERIOR REAU OF LAND MANAGEMENT MINING CLAIMS

(MASS) Serial Register Page

RunDate/Time:10/16/14 02:46 PM

Total Acres 20.660 Serial Number
AMC414508
Lead File Number

Page: 1 of 3

AMC414508

01 05-10-1872;017STAT0091;30USC26,28,34

Case Type 384101: LODE CLAIM

Commodity:

Claim Name: HI LOAD #3
Case Disposition: ACTIVE

Required Maintenance Fee: \$155.00

Int Rel

DEWEY, AZ 86327-0609 DEWEY, AZ 86327-0609 DEWEY, AZ 86327-0609

PO BOX 609

YAVAPAI County, AZ

PHOENIX DO

Mer Twp Rng Sec Subdivision

14 0130N 0020E 003 SW, SE

| Act Date   | Code    | Action Text               | Action Remarks       | Receipt Number |
|------------|---------|---------------------------|----------------------|----------------|
| 02/19/2012 | 403     | LOCATION DATE             |                      |                |
| 03/26/2012 | 395     | RECORDATION NOTICE RECD   | 1                    | 2538761        |
| 08/28/2014 | 483     | SMALL MINER CERT FILED    | 2015                 |                |
| 11/12/2013 | 682     | MAINTENANCE FEE/\$140     | 2014;\$140           | 2909817        |
| 08/28/2014 | 480     | EVID OF ASSMT FILED       | 2014                 | 3115344        |
| 08/16/2013 | 480     | EVID OF ASSMT FILED       | 2013                 | 2857362        |
| 08/31/2012 | 483     | SMALL MINER CERT FILED    | 2013                 |                |
| 08/31/2012 | 480     | EVID OF ASSMT FILED       | 2012                 | 2646852        |
| 03/26/2012 | 484     | LOCATION YEAR / MAINTENAN | 2012                 | 2538761        |
| 08/28/2014 | 247     | FUTURE ACTION SUSPENSE    | 2015 WVR CORRECTION  |                |
| 08/16/2013 | 486     | UNACCEPTABLE WAIVER       | 2014                 |                |
| 07/10/2012 | 669     | LAND STATUS CHECKED       |                      |                |
| 03/26/2012 | 501     | ACCT ADV IN LEAD FILE     | AMC414508-AMC414510; |                |
| Line Nr    | Remarks |                           |                      |                |