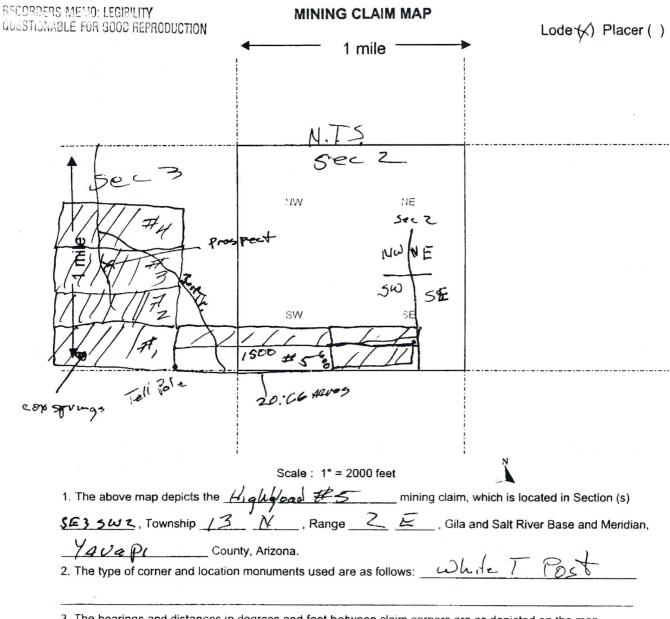

| R 16           | 9              |               | _                       |                |
| DATED AND POSTED on the ground this 8 day of //                           |                | , 20 //        |               |                         |                |
| LOCATOR (5) Jeny Hedg Peth Watt Hedge                                     | eth            | Im             | C             | da                      | dreicy         |
| From the lively Makes States                                              |                | Fer            | -R            | Form                    | ACCO<br>NCF100 |
| 7                                                                         |                | •              |               | Revised                 | 101 7005       |



3. The bearings and distances in degrees and feet between claim corners are as depicted on the map.

Form MCF100a Revised July 2005

This form is available from the Arizona Department of Mines & Mineral Resources and may be reproduced.

ANML 02/08/2012 12:23:00 PM B: 4860 P: 721 02/08/2012 12:23: Leslie M. Hoffman OFFICIAL RECORDS OF YAVAPAI COUNTY JERRY HEDOPETH 2012-0006772

02/08/2012 12:23:00 PM 2012-0006772 Fre Recorded at the request of: \$4 When Recorded, MAIL TO: Jerry Hedgleth POBOX 609

Jerry Heder Peth Matt Hedgreth

Highload #. 6.



RECORDERS MEMO: LEGIBILITY

| AMEDICANAME LON SHOW KENNODUCTION                                                                                                                                                                 |