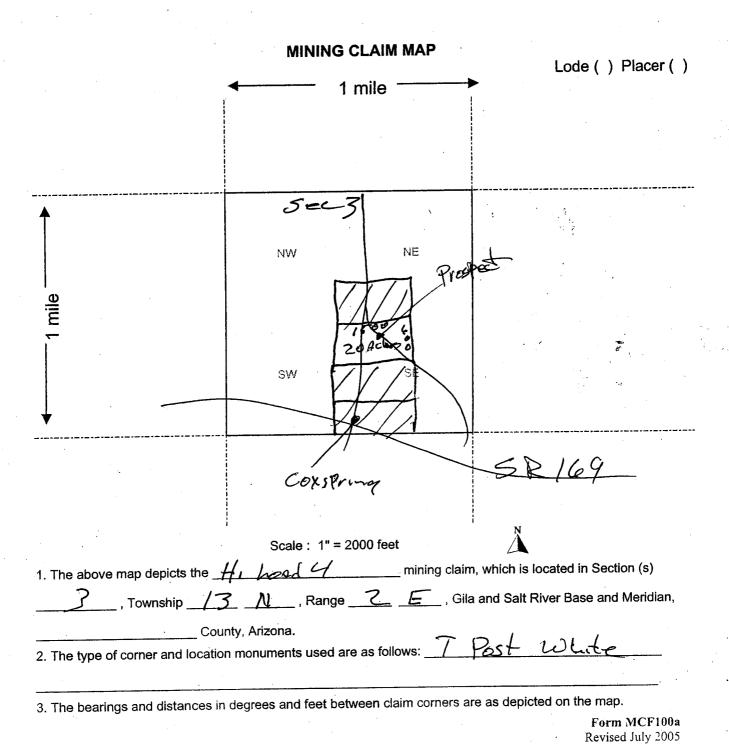

## **EPARTMENT OF THE INTERIOR** REAU OF LAND MANAGEMENT MINING CLAIMS

(MASS) Serial Register Page

RunDate/Time:10/16/14 02:46 PM

**Total Acres** 20.660

Serial Number AMC414509 Lead File Number

Page: 2 of 3

AMC414508

01 05-10-1872;017STAT0091;30USC26,28,34

Case Type 384101: LODE CLAIM

Commodity:

Claim Name: HI LOAD #4 **Case Disposition: ACTIVE** 

Required Maintenance Fee: \$155.00

PO BOX 609 PO BOX 609 PO BOX 609

Mer Twp Rng Sec Subdivision

14 0130N 0020E 003 NE,NW,SW,SE

| Act Date   | Code    | Action Text               | Action Remarks       | Receipt Number |
|------------|---------|---------------------------|----------------------|----------------|
| 02/19/2012 | 403     | LOCATION DATE             |                      |                |
| 03/26/2012 | 395     | RECORDATION NOTICE RECD   | 1                    | 2538761        |
| 08/28/2014 | 483     | SMALL MINER CERT FILED    | 2015                 |                |
| 11/12/2013 | 682     | MAINTENANCE FEE/\$140     | 2014;\$140           | 2909817        |
| 08/28/2014 | 480     | EVID OF ASSMT FILED       | 2014                 | 3115344        |
| 08/16/2013 | 480     | EVID OF ASSMT FILED       | 2013                 | 2857362        |
| 08/31/2012 | 483     | SMALL MINER CERT FILED    | 2013                 |                |
| 08/31/2012 | 480     | EVID OF ASSMT FILED       | 2012                 | 2646852        |
| 03/26/2012 | 484     | LOCATION YEAR / MAINTENAN | 2012                 | 2538761        |
| 08/28/2014 | 247     | FUTURE ACTION SUSPENSE    | 2015 WVR CORRECTION  |                |
| 08/16/2013 | 486     | UNACCEPTABLE WAIVER       | 2014                 |                |
| 07/10/2012 | 669     | LAND STATUS CHECKED       |                      |                |
| 03/26/2012 | 501     | ACCT ADV IN LEAD FILE     | AMC414508-AMC414510; |                |
| Line Nr    | Remarks |                           |                      |                |